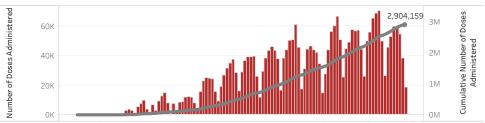

### Doses in Arizona

Total number of COVID-19 vaccine doses administered: 2,904,159

Total number of COVID-19 vaccine doses ordered: 2,819,270

Percent of COVID-19 vaccine doses utilized: 103.0%

#### Click to filter on State PODs

 ${\bf *35,255}$  doses with missing county. Doses with missing county are included in the statewide counts.

The number of doses administered by administration date ( ■ cumulative sum ■ doses by day)

12/9/2020 12/24/2020 1/8/2021 1/23/2021 2/7/2021 2/22/2021 3/9/2021

i