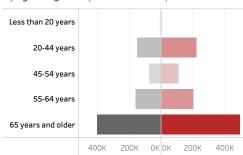

## People who have received at least one dose by age and gender (■ male ■ female)

Date updated: 3/22/2021