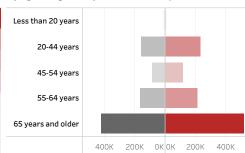

# People who have received at least one dose by age and gender (■ male ■ female)

Date updated: 3/23/2021