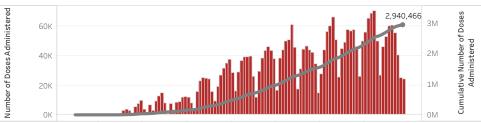

### Doses in Arizona

Total number of COVID-19 vaccine doses administered: 2,940,466

Total number of COVID-19 vaccine doses ordered: 2,819,270

Percent of COVID-19 vaccine doses utilized: 104.3%

#### Click to filter on State PODs

 ${\bf *35,655}$  doses with missing county. Doses with missing county are included in the statewide counts.

The number of doses administered by administration date ( ■ cumulative sum ■ doses by day)

12/9/2020 12/24/2020 1/8/2021 1/23/2021 2/7/2021 2/22/2021 3/9/2021 3/24/2021

i