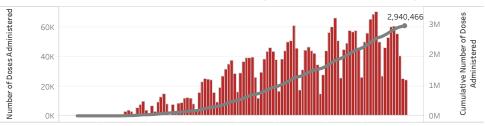

### Doses in Arizona

Total number of COVID-19 vaccine doses administered: 2,940,466

Total number of COVID-19 vaccine doses ordered: 2,819,270

Percent of COVID-19 vaccine doses utilized: 104.3%

#### Click to filter on State PODs

 ${\bf *35,655}$  doses with missing county. Doses with missing county are included in the statewide counts.

The number of doses administered by administration date ( ■ cumulative sum ■ doses by day)

12/9/2020 12/24/2020 1/8/2021 1/23/2021 2/7/2021 2/22/2021 3/9/2021 3/24/2021

i