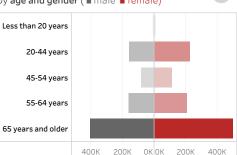

# People who have received at least one dose by age and gender ( male female)

Date updated: 3/23/2021