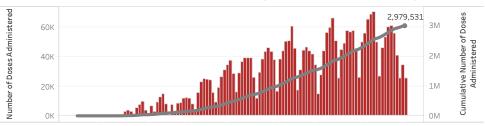

## Doses in Arizona

Total number of COVID-19 vaccine doses administered: 2,979,531

Total number of COVID-19 vaccine doses ordered: 2,819,270

Percent of COVID-19 vaccine doses utilized: 105.7%

#### **Click** to filter on State PODs

 ${\bf *36,239}$  doses with missing county. Doses with missing county are included in the statewide counts.

The number of doses administered by administration date ( ■ cumulative sum ■ doses by day)

12/9/2020 12/24/2020 1/8/2021 1/23/2021 2/7/2021 2/22/2021 3/9/2021 3/24/2021

i