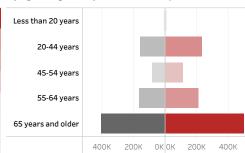

# People who have received at least one dose by age and gender (■ male ■ female)

Date updated: 3/24/2021