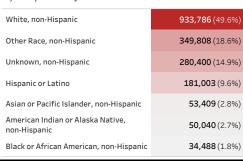

ople in Arizona

Total number of **people** who have received at least 1,882,931

one dose of COVID-19 vaccine:

Percent of people vaccinated: 26.2%

Number of people who are **fully vaccinated** against COVID-19: **1,165,151** 

Click below to filter data by the county of vaccine administration.

\*Filtering will show all people with at least one dose in the selected county or State POD.



Mapbox © OSM

#### **Click** to filter on State PODs

 ${\bf *36,239}$  doses with missing county. Doses with missing county are included in the statewide counts.

The number of doses administered by administration date ( ■ cumulative sum ■ doses by day)



12/9/2020 12/24/2020 1/8/2021 1/23/2021 2/7/2021 2/22/2021 3/9/2021 3/24/2021

i

## People who have received at least one dose by race/ethnicity



# People who have received at least one dose by age and gender (■ male ■ female)



Date updated: 3/24/2021