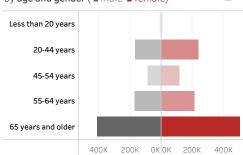

# People who have received at least one dose by age and gender (■ male ■ female)

Date updated: 3/25/2021