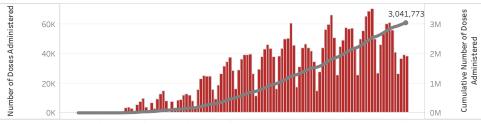

## Doses in Arizona

Total number of COVID-19 vaccine doses administered: 3,041,773

Total number of COVID-19 vaccine doses ordered: 2,819,270

Percent of COVID-19 vaccine doses utilized: 107.9%

#### Click to filter on State PODs

 ${\bf *35,897}$  doses with missing county. Doses with missing county are included in the statewide counts.

The number of doses administered by administration date ( ■ cumulative sum ■ doses by day)

12/9/2020 12/24/2020 1/8/2021 1/23/2021 2/7/2021 2/22/2021 3/9/2021 3/24/2021

i