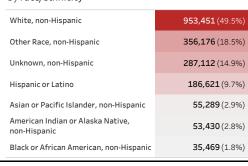

## People in Arizona

Total number of **people** who have received at least

one dose of COVID-19 vaccine: 1,927,278

Percent of people vaccinated: 26.8%

Number of people who are fully vaccinated against

COVID-19: **1,185,986** 

Click below to filter data by the county of vaccine administration.

\*Filtering will show all people with at least one dose in the selected county or State POD.



Mapbox © OSM

#### Click to filter on State PODs

 ${\bf *35,897}$  doses with missing county. Doses with missing county are included in the statewide counts.

The number of doses administered by administration date ( ■ cumulative sum ■ doses by day)



12/9/2020 12/24/2020 1/8/2021 1/23/2021 2/7/2021 2/22/2021 3/9/2021 3/24/2021

i

## People who have received at least one dose by race/ethnicity



# People who have received at least one dose by age and gender (■ male ■ female)



Date updated: 3/25/2021