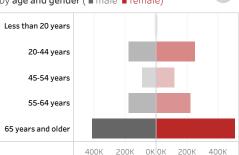

## People who have received at least one dose by age and gender ( male female)

Date updated: 3/26/2021