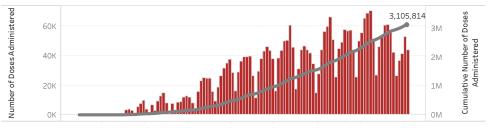

### Doses in Arizona

Total number of COVID-19 vaccine doses administered: 3,105,814

Total number of COVID-19 vaccine doses ordered: 2,819,270

Percent of COVID-19 vaccine doses utilized: 110.2%

#### Click to filter on State PODs

 ${\bf *36,923}\,$  doses with missing county. Doses with missing county are included in the statewide counts.

The number of doses administered by administration date ( ■ cumulative sum ■ doses by day)

12/9/2020 12/24/2020 1/8/2021 1/23/2021 2/7/2021 2/22/2021 3/9/2021 3/24/2021

i