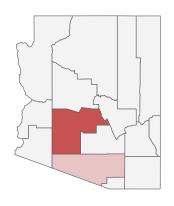

COVID-19: 1,211,279

Click below to filter data by the county of vaccine administration.

\*Filtering will show all people with at least one dose in the selected county or State POD.

Mapbox © OSM

#### Click to filter on State PODs

 ${\bf *36,923}\,$  doses with missing county. Doses with missing county are included in the statewide counts.

The number of doses administered by administration date ( ■ cumulative sum ■ doses by day)