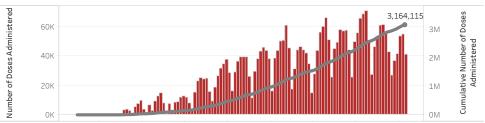

### Doses in Arizona

Total number of COVID-19 vaccine doses administered: 3,164,115

Total number of COVID-19 vaccine doses ordered: 2,819,270

Percent of COVID-19 vaccine doses utilized: 112.2%

#### Click to filter on State PODs

 ${\bf *36,039}$  doses with missing county. Doses with missing county are included in the statewide counts.

The number of doses administered by administration date ( ■ cumulative sum ■ doses by day)

12/9/2020 12/24/2020 1/8/2021 1/23/2021 2/7/2021 2/22/2021 3/9/2021 3/24/2021

i