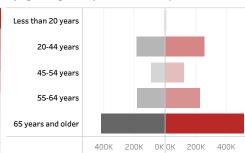

## People who have received at least one dose by age and gender ( ■ male ■ female)

Date updated: 3/27/2021