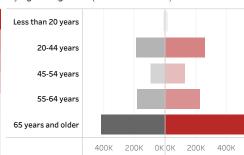

# People who have received at least one dose by age and gender (■ male ■ female)

Date updated: 3/28/2021