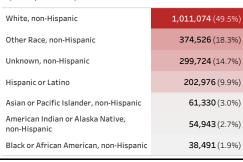

in Arizona

Total number of **people** who have received at least 2,040,800

one dose of COVID-19 vaccine: 2,040,

Percent of people vaccinated: 28.4%

Number of people who are **fully vaccinated** against

COVID-19: **1,261,451** 

Click below to filter data by the county of vaccine administration.

\*Filtering will show all people with at least one dose in the selected county or State POD.



Mapbox © OSM

#### Click to filter on State PODs

 ${\bf *36,628}$  doses with missing county. Doses with missing county are included in the statewide counts.

The number of doses administered by administration date ( ■ cumulative sum ■ doses by day)



12/9/2020 12/24/2020 1/8/2021 1/23/2021 2/7/2021 2/22/2021 3/9/2021 3/24/2021

i

## People who have received at least one dose by race/ethnicity



# People who have received at least one dose by age and gender (■ male ■ female)



Date updated: 3/28/2021