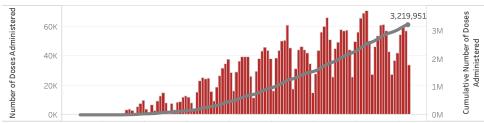

## Doses in Arizona

Total number of COVID-19 vaccine doses administered: 3,219,951

Total number of COVID-19 vaccine doses ordered: 2,819,270

Percent of COVID-19 vaccine doses utilized: 114.2%

#### Click to filter on State PODs

 ${\bf *36,628}$  doses with missing county. Doses with missing county are included in the statewide counts.

The number of doses administered by administration date ( ■ cumulative sum ■ doses by day)