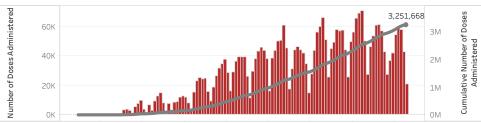

### Doses in Arizona

Total number of COVID-19 vaccine doses administered: 3,251,668

Total number of COVID-19 vaccine doses ordered: 3,198,240

Percent of COVID-19 vaccine doses utilized: 101.7%

#### Click to filter on State PODs

 ${\bf *36,788}$  doses with missing county. Doses with missing county are included in the statewide counts.

The number of doses administered by administration date ( ■ cumulative sum ■ doses by day)

12/9/2020 12/24/2020 1/8/2021 1/23/2021 2/7/2021 2/22/2021 3/9/2021 3/24/2021

i