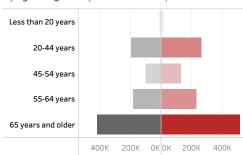

# People who have received at least one dose by age and gender (■ male ■ female)

Date updated: 3/29/2021