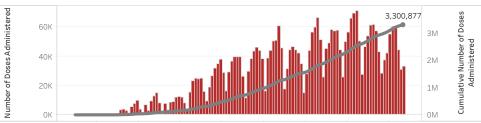

### Doses in Arizona

Total number of COVID-19 vaccine doses administered: 3,300,877

Total number of COVID-19 vaccine doses ordered: 3,198,240

Percent of COVID-19 vaccine doses utilized: 103.2%

#### Click to filter on State PODs

 ${\bf *36,652}$  doses with missing county. Doses with missing county are included in the statewide counts.

The number of doses administered by administration date ( ■ cumulative sum ■ doses by day)

12/9/2020 12/24/2020 1/8/2021 1/23/2021 2/7/2021 2/22/2021 3/9/2021 3/24/2021

i