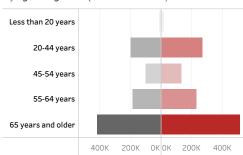

# People who have received at least one dose by age and gender (■ male ■ female)

Date updated: 3/30/2021