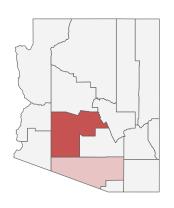

COVID-19: **1,322,439** 

Click below to filter data by the county of vaccine administration.

\*Filtering will show all people with at least one dose in the selected county or State POD.

Mapbox © OSM

#### Click to filter on State PODs

 ${\bf *36,\!489}\,$  doses with missing county. Doses with missing county are included in the statewide counts.

The number of doses administered by administration date ( ■ cumulative sum ■ doses by day)