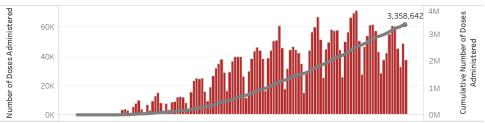

### Doses in Arizona

Total number of COVID-19 vaccine doses administered: 3,358,642

Total number of COVID-19 vaccine doses ordered: 3,198,240

Percent of COVID-19 vaccine doses utilized: 105.0%

#### Click to filter on State PODs

 ${\bf *36,\!489}\,$  doses with missing county. Doses with missing county are included in the statewide counts.

The number of doses administered by administration date ( ■ cumulative sum ■ doses by day)