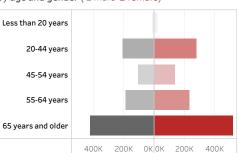

## People who have received at least one dose by age and gender (■ male ■ female)

Date updated: 3/31/2021