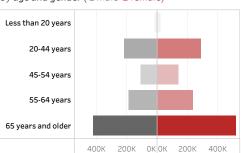

## People who have received at least one dose by age and gender ( ■ male ■ female)

Date updated: 4/1/2021