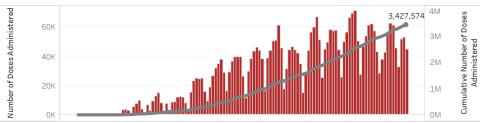

### Doses in Arizona

Total number of COVID-19 vaccine doses administered: 3,427,574

Total number of COVID-19 vaccine doses ordered: 3,198,240

Percent of COVID-19 vaccine doses utilized: 107.2%

#### Click to filter on State PODs

 ${\bf *36,670}$  doses with missing county. Doses with missing county are included in the statewide counts.

The number of doses administered by administration date ( ■ cumulative sum ■ doses by day)

i

12/24/2020 1/8/2021 1/23/2021 2/7/2021 2/22/2021 3/9/2021 3/24/2021