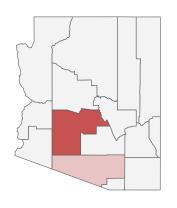

COVID-19: **1,355,132** 

Click below to filter data by the county of vaccine administration.

\*Filtering will show all people with at least one dose in the selected county or State POD.

Mapbox © OSM

#### Click to filter on State PODs

 ${\bf *36,670}$  doses with missing county. Doses with missing county are included in the statewide counts.

The number of doses administered by administration date ( ■ cumulative sum ■ doses by day)