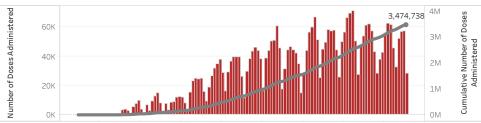

## Doses in Arizona

Total number of COVID-19 vaccine doses administered: 3,474,738

Total number of COVID-19 vaccine doses ordered: 3,198,240

Percent of COVID-19 vaccine doses utilized: 108.6%

#### Click to filter on State PODs

 ${\bf *37,436}\,$  doses with missing county. Doses with missing county are included in the statewide counts.

The number of doses administered by administration date ( ■ cumulative sum ■ doses by day)

i

12/24/2020 1/8/2021 1/23/2021 2/7/2021 2/22/2021 3/9/2021 3/24/2021