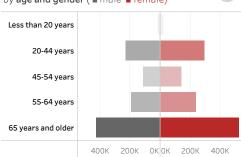

## People who have received at least one dose by age and gender (■ male ■ female)

Date updated: 4/2/2021