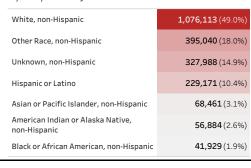

# People in Arizona

Total number of **people** who have received at least 2,195,229

one dose of COVID-19 vaccine: 2,193,2

Percent of people vaccinated: 30.5%

Number of people who are **fully vaccinated** against

COVID-19: **1,380,430** 

Click below to filter data by the county of vaccine administration.

\*Filtering will show all people with at least one dose in the selected county or State POD.



Mapbox © OSM

#### Click to filter on State PODs

 ${\bf *37,436}\,$  doses with missing county. Doses with missing county are included in the statewide counts.

The number of doses administered by administration date ( ■ cumulative sum ■ doses by day)



i

12/24/2020 1/8/2021 1/23/2021 2/7/2021 2/22/2021 3/9/2021 3/24/2021

# People who have received at least one dose by race/ethnicity



## People who have received at least one dose by age and gender (■ male ■ female)



Date updated: 4/2/2021