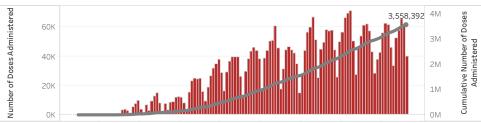

### Doses in Arizona

Total number of COVID-19 vaccine doses administered: 3,558,392

Total number of COVID-19 vaccine doses ordered: 3,198,240

Percent of COVID-19 vaccine doses utilized: 111.3%

#### Click to filter on State PODs

 ${}^*36,\!742\,$  doses with missing county. Doses with missing county are included in the statewide counts.

The number of doses administered by administration date ( ■ cumulative sum ■ doses by day)

i

12/24/2020 1/8/2021 1/23/2021 2/7/2021 2/22/2021 3/9/2021 3/24/2021