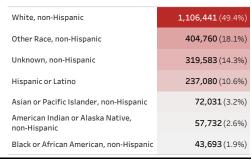

## People in Arizona

Total number of **people** who have received at least 2,239,657

one dose of COVID-19 vaccine: 2,239,0

Percent of people vaccinated: 31.2%

Number of people who are **fully vaccinated** against

COVID-19: **1,423,624** 

Click below to filter data by the county of vaccine administration.

\*Filtering will show all people with at least one dose in the selected county or State POD.



Mapbox © OSM

#### Click to filter on State PODs

 ${}^*36,\!742\,$  doses with missing county. Doses with missing county are included in the statewide counts.

The number of doses administered by administration date ( ■ cumulative sum ■ doses by day)



i

12/24/2020 1/8/2021 1/23/2021 2/7/2021 2/22/2021 3/9/2021 3/24/2021

# People who have received at least one dose by race/ethnicity



# People who have received at least one dose by age and gender (■ male ■ female)



Date updated: 4/3/2021