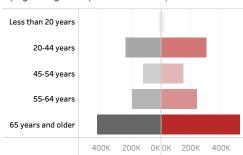

# People who have received at least one dose by age and gender (■ male ■ female)

Date updated: 4/3/2021