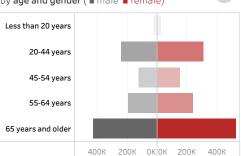

## People who have received at least one dose by age and gender ( ■ male ■ female)

Date updated: 4/4/2021