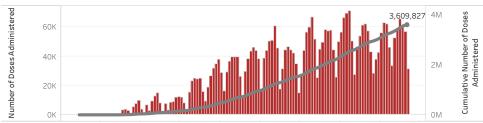

### Doses in Arizona

Total number of COVID-19 vaccine doses administered: 3,609,827

Total number of COVID-19 vaccine doses ordered: 3,198,240

Percent of COVID-19 vaccine doses utilized: 112.9%

#### Click to filter on State PODs

 ${\bf *37,} {\bf 109}$  doses with missing county. Doses with missing county are included in the statewide counts.

The number of doses administered by administration date ( ■ cumulative sum ■ doses by day)

i

12/24/2020 1/8/2021 1/23/2021 2/7/2021 2/22/2021 3/9/2021 3/24/2021