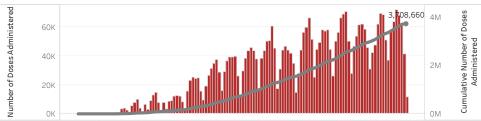

## Doses in Arizona

Total number of COVID-19 vaccine doses administered: 3,708,660

Total number of COVID-19 vaccine doses ordered: 3,629,070

Percent of COVID-19 vaccine doses utilized: 102.2%

#### Click to filter on State PODs

 ${\bf *36,860}$  doses with missing county. Doses with missing county are included in the statewide counts.

The number of doses administered by administration date ( ■ cumulative sum ■ doses by day)

i

12/24/2020 1/8/2021 1/23/2021 2/7/2021 2/22/2021 3/9/2021 3/24/2021