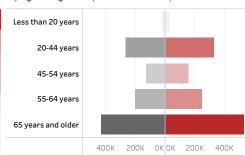

# People who have received at least one dose by age and gender (■ male ■ female)

Date updated: 4/5/2021