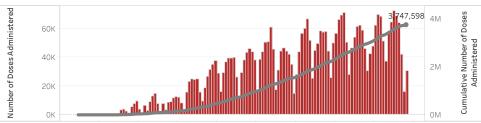

## Doses in Arizona

Total number of COVID-19 vaccine doses administered: 3,747,598

Total number of COVID-19 vaccine doses ordered: 3,629,070

Percent of COVID-19 vaccine doses utilized: 103.3%

 ${\bf *37,448}\,$  doses with missing county. Doses with missing county are included in the statewide counts.

The number of doses administered by administration date ( ■ cumulative sum ■ doses by day)