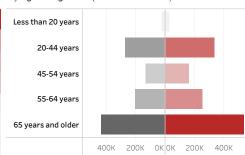

## People who have received at least one dose by age and gender (■ male ■ female)

Date updated: 4/6/2021