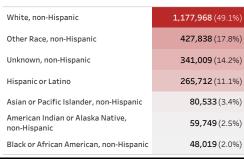

ized: 104.7%

## People in Arizona

Total number of **people** who have received at least

one dose of COVID-19 vaccine:

2,400,156

Percent of people vaccinated: 33.4%

Number of people who are fully vaccinated against

1,522,695 COVID-19:

Click below to filter data by the county of vaccine administration.

\*Filtering will show all people with at least one dose in the selected county or State POD.



\*37,760 doses with missing county. Doses with missing county are included in the statewide counts.

The number of doses administered by administration date ( ■ cumulative sum ■ doses by day) 60K 40K 2M

Number of Doses Administered **Cumulative Number of Doses** Administered 20K 1/8/2021 12/9/2020 2/7/2021 3/9/2021 4/8/2021

## People who have received at least one dose by race/ethnicity



## People who have received at least one dose by age and gender ( ■ male ■ female)



Date updated: 4/7/2021