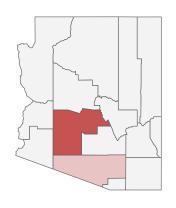

Click below to filter data by the county of vaccine administration.

\*Filtering will show all people with at least one dose in the selected county or State POD.

\*37,760 doses with missing county. Doses with missing county are included in the statewide counts.