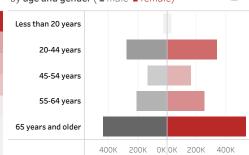

## People who have received at least one dose by age and gender ( ■ male ■ female)

Date updated: 4/7/2021