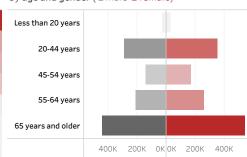

# People who have received at least one dose by age and gender (■ male ■ female)

Date updated: 4/9/2021