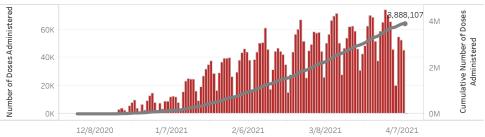

### Doses in Arizona

Total number of COVID-19 vaccine doses administered: 3,888,107

Total number of COVID-19 vaccine doses ordered: 3,629,070

Percent of COVID-19 vaccine doses utilized: 107.1%

#### Click to filter on State PODs

 ${\bf *38,691}$  doses with missing county. Doses with missing county are included in the statewide counts.

The number of doses administered by administration date (  $\blacksquare$  cumulative sum  $\blacksquare$  doses by day)