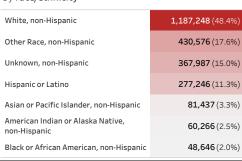

Percent of COVID-19 vaccine doses utilized: 107.1%

### People in Arizona

Total number of people who have received at least

one dose of COVID-19 vaccine:

2,453,339

Percent of people vaccinated: 34.1%

Number of people who are fully vaccinated against

COVID-19: **1,572,835** 

Click below to filter data by the county of vaccine administration.

\*Filtering will show all people with at least one dose in the selected county or State POD.



Mapbox © OSM

#### Click to filter on State PODs

 ${\bf *38,691}$  doses with missing county. Doses with missing county are included in the statewide counts.

The number of doses administered by administration date (  $\blacksquare$  cumulative sum  $\blacksquare$  doses by day)



i

## People who have received at least one dose by race/ethnicity



# People who have received at least one dose by age and gender (■ male ■ female)



Date updated: 4/9/2021