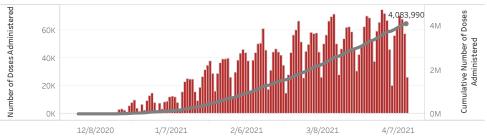

The number of doses administered by administration date ( ■ cumulative sum ■ doses by day)