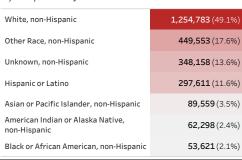

vaccine doses ordered: 3,629,070

Percent of COVID-19 vaccine doses utilized: 112.5%

Total number of **people** who have received **at least** 

one dose of COVID-19 vaccine: 2,555,529

People in Arizona

Percent of people vaccinated: 35.5%

Number of people who are fully vaccinated against

COVID-19: **1,686,236** 

Click below to filter data by the county of vaccine administration.

\*Filtering will show all people with at least one dose in the selected county or State POD.



Mapbox © OSM

Click to filter on State PODs

 ${\bf *37,200}$  doses with missing county. Doses with missing county are included in the statewide counts.

The number of doses administered by administration date ( ■ cumulative sum ■ doses by day)



## People who have received at least one dose by race/ethnicity



## People who have received at least one dose by age and gender ( ■ male ■ female)



Date updated: 4/11/2021