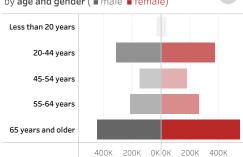

## People who have received at least one dose by age and gender ( ■ male ■ female)

Date updated: 4/11/2021