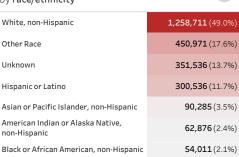

es ordered: 3,967,370

Percent of COVID-19 vaccine doses utilized: 103.9%

People in Arizona

Total number of **people** who have received **at least** 

one dose of COVID-19 vaccine: 2,568,926

Percent of people vaccinated: 35.7%

Number of people who are **fully vaccinated** against

COVID-19: **1,695,872** 

**Click** below to filter data by the county of vaccine administration.

\*Filtering will show all people with at least one dose in the selected county or State POD.



Mapbox © OSM

## Click to filter on State PODs

 ${}^*44,\!470\,$  doses with missing county. Doses with missing county are included in the statewide counts.

The number of doses administered by administration date ( ■ cumulative sum ■ doses by day)



## People who have received at least one dose by race/ethnicity



## People who have received at least one dose by age and gender (■ male ■ female)



Date updated: 4/12/2021