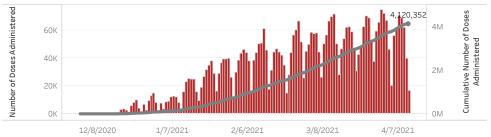

## Doses in Arizona

Total number of COVID-19 vaccine **doses administered:** 4,120,352

Total number of COVID-19 vaccine doses ordered: 3,967,370

Percent of COVID-19 vaccine doses utilized: 103.9%

People in Arizona

## Click to filter on State PODs

 ${}^*44,\!470\,$  doses with missing county. Doses with missing county are included in the statewide counts.

The number of doses administered by administration date ( ■ cumulative sum ■ doses by day)