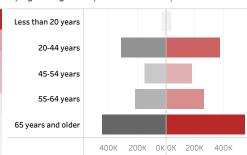

## People who have received at least one dose by age and gender (■ male ■ female)

Date updated: 4/12/2021