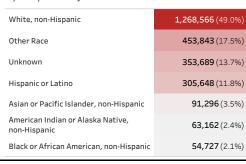

## People who have received at least one dose by race/ethnicity

12/1/2020

1/1/2021