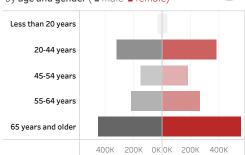

## People who have received at least one dose by age and gender ( ■ male ■ female)

3/1/2021

4/1/2021

Date updated: 4/13/2021