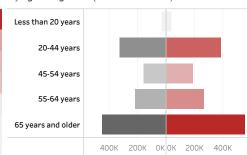

 $^*44,\!843\,$  doses with missing county. Doses with missing county are included in the statewide counts.

2/1/2021

i

People who have received at least one dose by race/ethnicity

12/1/2020

1/1/2021

People who have received at least one dose by age and gender (  $\blacksquare$  male  $\blacksquare$  female)