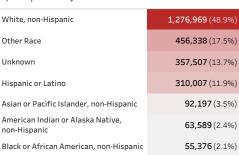

 $^*44,\!843\,$  doses with missing county. Doses with missing county are included in the statewide counts.

2/1/2021

i

People who have received at least one dose by race/ethnicity

12/1/2020

1/1/2021

People who have received at least one dose by age and gender (  $\blacksquare$  male  $\blacksquare$  female)