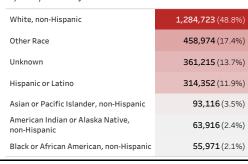

## People who have received at least one dose by race/ethnicity

12/1/2020

1/1/2021