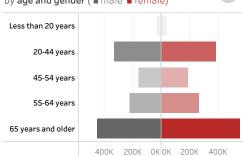

## People who have received at least one dose by age and gender ( ■ male ■ female)

4/1/2021

Date updated: 4/15/2021