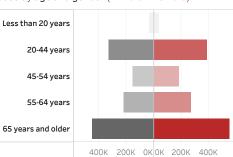

People who have received at least one dose by age and gender ( ■ male ■ female)

Date updated: **4/15/2021**