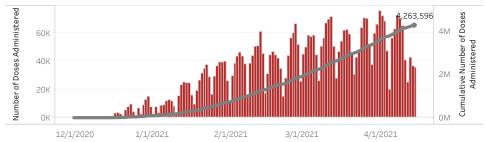

i

Doses in Arizona People in Arizona

Total number of COVID-19 vaccine doses administered: 4,263,596

Total number of COVID-19 vaccine doses ordered: 3,967,370

Percent of COVID-19 vaccine doses utilized: 107.5%

Click to filter on State PODs

\*44,978 doses with missing county. Doses with missing county are included in the statewide counts.

The number of doses administered by administration date ( ■ cumulative sum ■ doses by day)