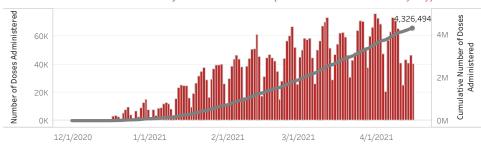

Doses in Arizona People in Arizona

Total number of COVID-19 vaccine doses administered: 4,326,494

Total number of COVID-19 vaccine doses ordered: 3,967,370

Percent of COVID-19 vaccine doses utilized: 109.1%

Click to filter on State PODs

\*45,133 doses with missing county. Doses with missing county are included in the statewide counts.

The number of doses administered by administration date (  $\blacksquare$  cumulative sum  $\blacksquare$  doses by day)