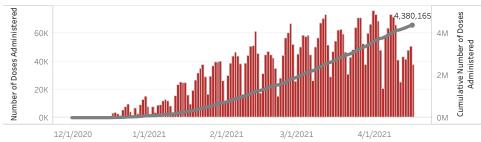

\*45,288 doses with missing county. Doses with missing county are included in the statewide counts.

The number of doses administered by administration date ( ■ cumulative sum ■ doses by day)

by race/ethnicity White, non-Hispanic 1,300,036 (48.6%) Other Race 463,943 (17.3%) Unknown 371,914 (13.9%) 323,637 (12.1%) Hispanic or Latino Asian or Pacific Islander, 94,767 (3.5%) non-Hispanic American Indian or Alaska 64,599 (2.4%) Native, non-Hispanic Black or African American, **57,197** (2.1%) non-Hispanic