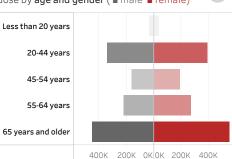

People who have received at least one dose

People who have received at least one dose by age and gender ( ■ male ■ female)

Date updated: 4/17/2021