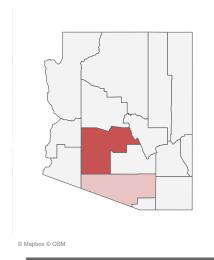

i

People in Arizona Doses in Arizona

Total number of COVID-19 vaccine doses administered: 4,423,431

Total number of COVID-19 vaccine doses ordered: 3,967,370

Percent of COVID-19 vaccine doses utilized: 111.5%