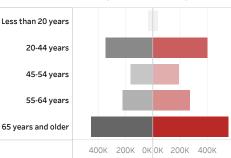

People who have received at least one dose

People who have received at least one dose by age and gender ( ■ male ■ female) Less than 20 years

Date updated: 4/18/2021