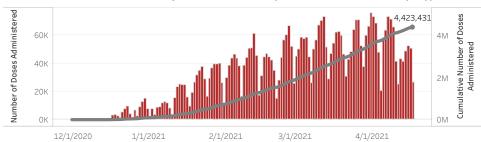

i

People in Arizona Doses in Arizona

Total number of COVID-19 vaccine doses administered: 4,423,431

Total number of COVID-19 vaccine doses ordered: 3,967,370

Percent of COVID-19 vaccine doses utilized: 111.5%

\*Filtering will show all people with at least one dose in the selected county or State POD.

\*45,359 doses with missing county. Doses with missing county are included in the statewide counts.

The number of doses administered by administration date ( ■ cumulative sum ■ doses by day)