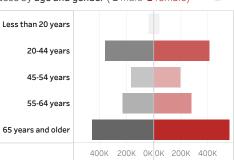

People who have received at least one dose by age and gender ( ■ male ■ female)

Date updated: 4/19/2021