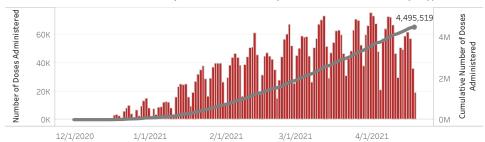

i

People in Arizona Doses in Arizona

Total number of COVID-19 vaccine doses administered: 4,495,519

Total number of COVID-19 vaccine doses ordered: 4,335,320

Percent of COVID-19 vaccine doses utilized: 103.7%

\*Filtering will show all people with at least one dose in the selected county or State POD.

\*45,358 doses with missing county. Doses with missing county are included in the statewide counts.

The number of doses administered by administration date ( ■ cumulative sum ■ doses by day)