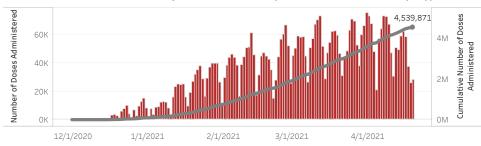

i

People in Arizona Doses in Arizona

Total number of COVID-19 vaccine doses administered: 4,539,871

Total number of COVID-19 vaccine doses ordered: 4,335,320

Percent of COVID-19 vaccine doses utilized: 104.7%

\*Filtering will show all people with at least one dose in the selected county or State POD.

\*45,592 doses with missing county. Doses with missing county are included in the statewide counts.

The number of doses administered by administration date ( ■ cumulative sum ■ doses by day)