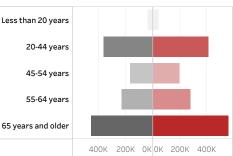

People who have received at least one dose by age and gender ( ■ male ■ female) Less than 20 years

Date updated: 4/20/2021