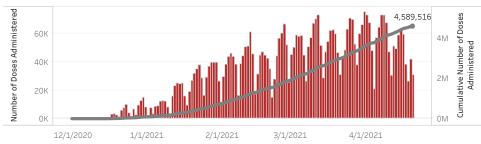

People in Arizona Doses in Arizona

Total number of COVID-19 vaccine doses administered: 4,589,516

Total number of COVID-19 vaccine doses ordered: 4,335,320

Percent of COVID-19 vaccine doses utilized: 105.9%

\*Filtering will show all people with at least one dose in the selected county or State POD.

\*45,841 doses with missing county. Doses with missing county are included in the statewide counts.

The number of doses administered by administration date ( ■ cumulative sum ■ doses by day)