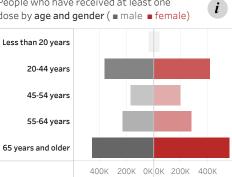

People who have received at least one dose

People who have received at least one dose by age and gender ( ■ male ■ female)

Date updated: 4/21/2021