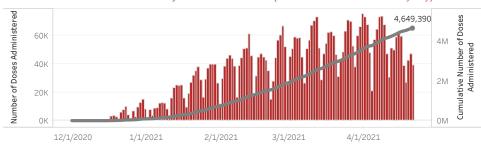

People in Arizona Doses in Arizona

Total number of COVID-19 vaccine doses administered: 4,649,390

Total number of COVID-19 vaccine doses ordered: 4,335,320

Percent of COVID-19 vaccine doses utilized: 107.2%

\*Filtering will show all people with at least one dose in the selected county or State POD.

\*46,207 doses with missing county. Doses with missing county are included in the statewide counts.

The number of doses administered by administration date ( ■ cumulative sum ■ doses by day)