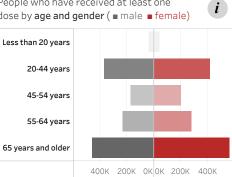

People who have received at least one dose by age and gender ( ■ male ■ female)

Date updated: 4/22/2021