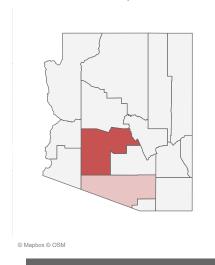

Total number of **people** who have received at least 2,791,733

one dose of COVID-19 vaccine:

Percent of people vaccinated: 38.8%

Number of people who are fully vaccinated against

2,024,440 COVID-19:

 ${\bf Click}$  below to filter data by the county of vaccine administration

\*Filtering will show all people with at least one dose in the selected county or State POD.

\*46,207 doses with missing county. Doses with missing county are included in the statewide counts.

The number of doses administered by administration date ( ■ cumulative sum ■ doses by day)