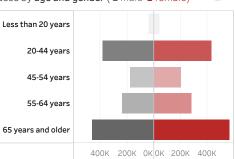

People who have received at least one dose

People who have received at least one dose by age and gender ( male female)

Date updated: **4/24/2021**