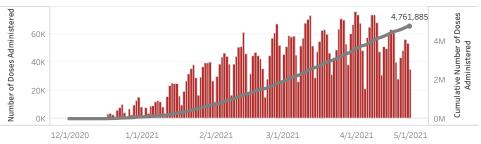

Click to filter on State PODs

\*46,761 doses with missing county. Doses with missing county are included in the statewide counts.

The number of doses administered by administration date (  $\blacksquare$  cumulative sum  $\blacksquare$  doses by day)