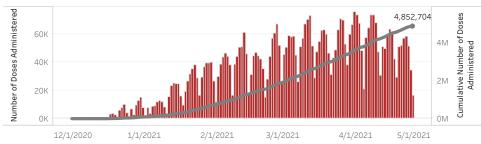

\*Filtering will show all people with at least one dose in the selected county or State POD.

\*47,031 doses with missing county. Doses with missing county are included in the statewide counts.

The number of doses administered by administration date ( ■ cumulative sum ■ doses by day)