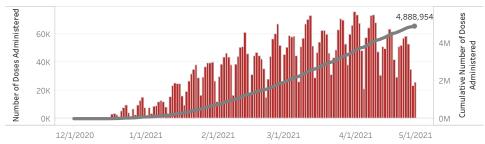

i

People in Arizona Doses in Arizona

Total number of COVID-19 vaccine doses administered: 4,888,954

Total number of COVID-19 vaccine doses ordered: 4,643,380

Percent of COVID-19 vaccine doses utilized: 105.3%

\*Filtering will show all people with at least one dose in the selected county or State POD.

\*47,244 doses with missing county. Doses with missing county are included in the statewide counts.

The number of doses administered by administration date ( ■ cumulative sum ■ doses by day)