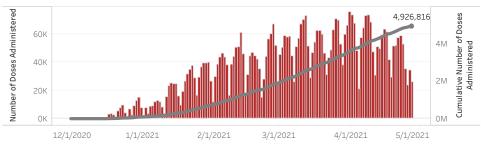

i

People in Arizona Doses in Arizona

Total number of COVID-19 vaccine doses administered: 4,926,816

Total number of COVID-19 vaccine doses ordered: 4,643,380

Percent of COVID-19 vaccine doses utilized: 106.1%

\*Filtering will show all people with at least one dose in the selected county or State POD.

\*47,437 doses with missing county. Doses with missing county are included in the statewide counts.

The number of doses administered by administration date ( ■ cumulative sum ■ doses by day)