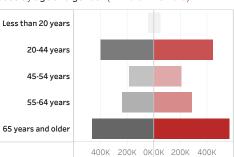

People who have received at least one dose by age and gender ( male female)

Date updated: **4/29/2021**