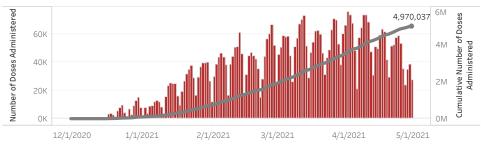

i

Doses in Arizona People in Arizona

Total number of COVID-19 vaccine doses administered: 4,970,037

Total number of COVID-19 vaccine doses ordered: 4,643,380

Percent of COVID-19 vaccine doses utilized: 107.0%

Click to filter on State PODs

\*47,629 doses with missing county. Doses with missing county are included in the statewide counts.

The number of doses administered by administration date (  $\blacksquare$  cumulative sum  $\blacksquare$  doses by day)