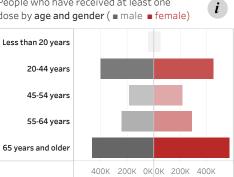

People who have received at least one dose by age and gender ( ■ male ■ female)

Date updated: 4/30/2021