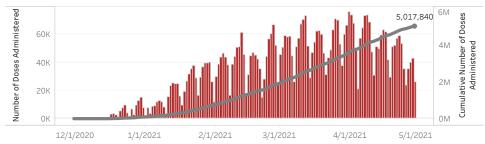

Doses in Arizona

Total number of COVID-19 vaccine doses administered: 5,017,840

Total number of COVID-19 vaccine doses ordered: 4,643,380

Percent of COVID-19 vaccine doses utilized: 108.1%

People in Arizona

\*Filtering will show all people with at least one dose in the selected county or State POD.

\*47,870 doses with missing county. Doses with missing county are included in the statewide counts.

The number of doses administered by administration date ( ■ cumulative sum ■ doses by day)