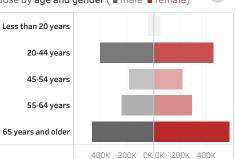

People who have received at least one dose by age and gender ( ■ male ■ female)

Date updated: 5/1/2021