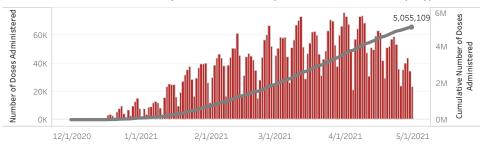

i

People in Arizona Doses in Arizona

Total number of COVID-19 vaccine doses administered: 5,055,109

Total number of COVID-19 vaccine doses ordered: 4,643,380

Percent of COVID-19 vaccine doses utilized: 108.9%

\*Filtering will show all people with at least one dose in the selected county or State POD.

\*48,114 doses with missing county. Doses with missing county are included in the statewide counts.

The number of doses administered by administration date ( ■ cumulative sum ■ doses by day)