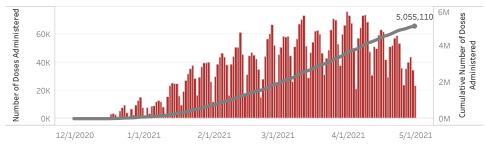

i

Doses in Arizona People in Arizona

Total number of COVID-19 vaccine doses administered: 5,055,110

Total number of COVID-19 vaccine doses ordered: 4,643,380

Percent of COVID-19 vaccine doses utilized: 108.9%

\*Filtering will show all people with at least one dose in the selected county or State POD.

\*48,114 doses with missing county. Doses with missing county are included in the statewide counts.

The number of doses administered by administration date ( ■ cumulative sum ■ doses by day)