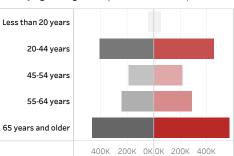

non-Hispanic

People who have received at least one dose by age and gender ( ■ male ■ female)

Date updated: 5/3/2021