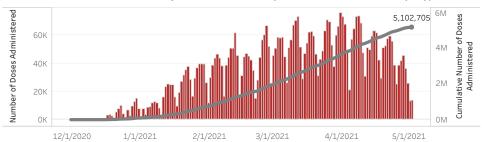

\*Filtering will show all people with at least one dose in the selected county or State POD.

\*48,052 doses with missing county. Doses with missing county are included in the statewide counts.

The number of doses administered by administration date ( ■ cumulative sum ■ doses by day)