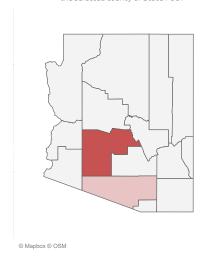

 $\begin{tabular}{ll} \textbf{Click} below to filter data by the county of vaccine \\ administration. \end{tabular}$ 

\*Filtering will show all people with at least one dose in the selected county or State POD.

Click to filter on State PODs

 $*48,168\,$  doses with missing county. Doses with missing county are included in the statewide counts.

The number of doses administered by administration date ( ■ cumulative sum ■ doses by day)