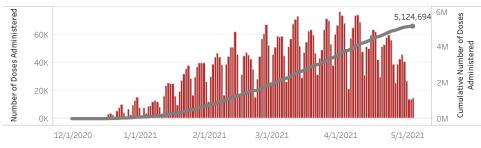

i

Doses in Arizona People in Arizona

Total number of COVID-19 vaccine doses administered: 5,124,694

Total number of COVID-19 vaccine doses ordered: 4,896,780

Percent of COVID-19 vaccine doses utilized: 104.7%

Click to filter on State PODs

 $*48,168\,$  doses with missing county. Doses with missing county are included in the statewide counts.

The number of doses administered by administration date ( ■ cumulative sum ■ doses by day)