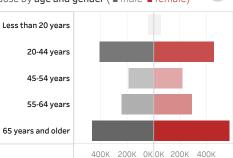

People who have received at least one dose by **age and gender** (  $\blacksquare$  male  $\blacksquare$  female)

Date updated: **5/4/2021**