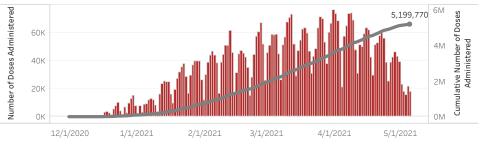

© Mapbox © OSM

\*48,897 doses with missing county. Doses with missing county are included in the statewide counts.

The number of doses administered by administration date ( ■ cumulative sum ■ doses by day)

People in Arizona Doses in Arizona

Total number of COVID-19 vaccine doses administered: 5,199,770

Total number of COVID-19 vaccine doses ordered: 4,896,780

Percent of COVID-19 vaccine doses utilized: 106.2%