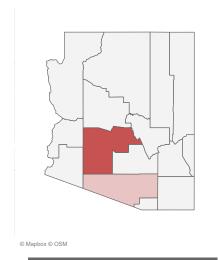

i

Doses in Arizona People in Arizona

Total number of COVID-19 vaccine doses administered: 5,269,181

Total number of COVID-19 vaccine doses ordered: 4,896,780

Percent of COVID-19 vaccine doses utilized: 107.6%

The number of doses administered by administration date (  $\blacksquare$  cumulative sum  $\blacksquare$  doses by day)

People who have received at least one dose by race/ethnicity White, non-Hispanic 1,445,835 (47.9%) Other Race 512,864 (17.0%) Unknown **411,149** (13.6%) 395,867 (13.1%) Hispanic or Latino Asian or Pacific Islander, **111,803** (3.7%) non-Hispanic American Indian or Alaska 72,456 (2.4%) Native, non-Hispanic Black or African American, 68,754 (2.3%) non-Hispanic