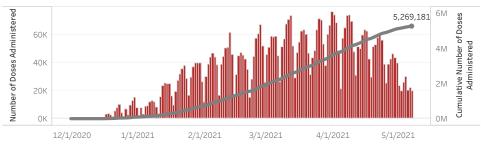

People who have received at least one dose by age and gender (  $\blacksquare$  male  $\blacksquare$  female)

Date updated: **5/8/2021**