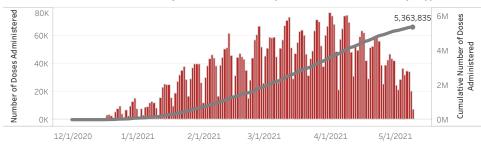

Doses in Arizona People in Arizona

Total number of COVID-19 vaccine doses administered: 5,363,835

Total number of COVID-19 vaccine doses ordered: 5,121,400

Percent of COVID-19 vaccine doses utilized: 104.7%

Click to filter on State PODs

\*49,133 doses with missing county. Doses with missing county are included in the statewide counts.

The number of doses administered by administration date ( ■ cumulative sum ■ doses by day)