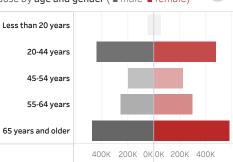

People who have received at least one dose by age and gender ( male female)

Date updated: **5/11/2021**