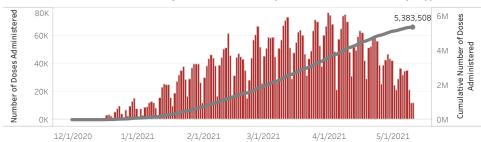

The number of doses administered by administration date ( ■ cumulative sum ■ doses by day)

People who have received at least one dose by race/ethnicity White, non-Hispanic 1,468,748 (47.9%) Other Race **520,251** (17.0%) Unknown 416,340 (13.6%) Hispanic or Latino 404,223 (13.2%) Asian or Pacific Islander, **114,199** (3.7%) non-Hispanic American Indian or Alaska 73,843 (2.4%) Native, non-Hispanic Black or African American, 70,630 (2.3%) non-Hispanic