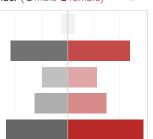

People who have received at least one dose by age and gender (  $\blacksquare$  male  $\blacksquare$  female)

Less than 20 years

20-44 years

45-54 years

55-64 years

65 years and older

400K 200K 0K 0K 200K 400K