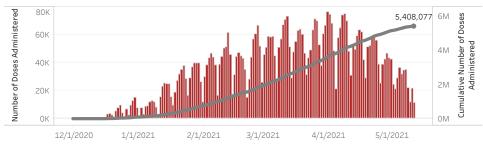

Doses in Arizona People in Arizona

Total number of COVID-19 vaccine doses administered: 5,408,077

Total number of COVID-19 vaccine doses ordered: 5,121,400

Percent of COVID-19 vaccine doses utilized: 105.6%

**Click** to filter on State PODs

\*53,532 doses with missing county. Doses with missing county are included in the statewide counts.

The number of doses administered by administration date ( ■ cumulative sum ■ doses by day)