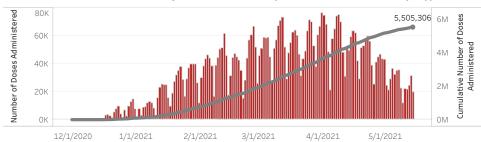

People in Arizona Doses in Arizona

Total number of COVID-19 vaccine doses administered: 5,505,306

Total number of COVID-19 vaccine doses ordered: 5,121,400

Percent of COVID-19 vaccine doses utilized: 107.5%

\*Filtering will show all people with at least one dose in the selected county or State POD.

\*54,984 doses with missing county. Doses with missing county are included in the statewide counts.

The number of doses administered by administration date ( ■ cumulative sum ■ doses by day)