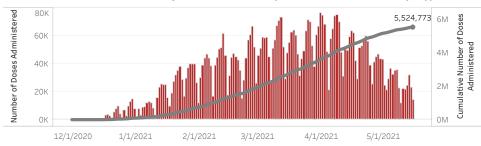

**Click** to filter on State PODs

\*55,301 doses with missing county. Doses with missing county are included in the statewide counts.

The number of doses administered by administration date (  $\blacksquare$  cumulative sum  $\blacksquare$  doses by day)

Doses in Arizona People in Arizona

Total number of COVID-19 vaccine doses administered: 5,524,773

Total number of COVID-19 vaccine doses ordered: 5,121,400

Percent of COVID-19 vaccine doses utilized: 107.9%