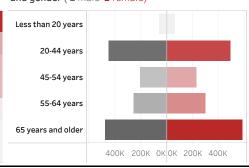

People who have received at least one dose by age and gender ( male female)

Date updated: **5/17/2021**