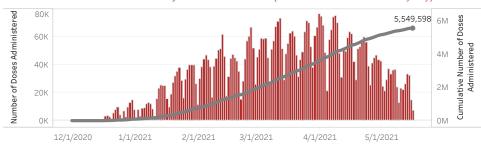

Doses in Arizona

Total number of COVID-19 vaccine doses administered: 5,549,598

Total number of COVID-19 vaccine doses ordered: 5,131,640

Percent of COVID-19 vaccine doses utilized: 108.1%

People in Arizona

 ${\bf *50,390}\,$  doses with missing county. Doses with missing county are included in the statewide counts.

The number of doses administered by administration date ( ■ cumulative sum ■ doses by day)